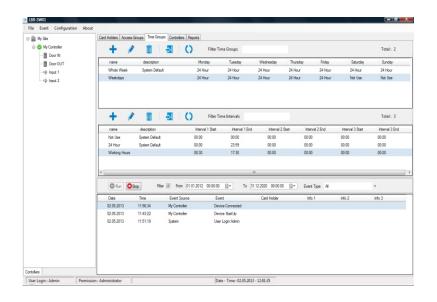

## Central Management Software —

- Advanced graphical user interface
- SQL database support
- Real-time event and status update
- Supports up to 128 ACU connection
- Customizable reporting formats
- Online event reporting pane
- Excel and Pdf report exporting formats
- Manuel door control
- Straightforward installation and operation
- Compatible with Microsoft Windows 7, Windows Vista, Windows XP