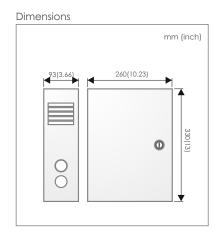

# Technical Specifications -

| Model                 | LBR-AC4E                           |
|-----------------------|------------------------------------|
| Cardholder capacity   | 52,000                             |
| Event buffer          | 100,000 Event with date&time stamp |
| Reader number         | 4 wiegand compatible               |
| Door number           | 1,2,3 or 4                         |
| Inputs                | 8 programmable                     |
| Outputs               | 8 programmable NO/NC (3A @ 30Vdc)  |
| Time zones            | 128                                |
| Operation modes       | standalone or networked            |
| Communication         | RS-232,RS-485 (32 units)           |
| Power consumption     | 6W @12 VDC                         |
| Dimensions (HxWxD)    | 330x260x93 mm                      |
| Operating environment | -5°C - +50°C / 95% RH              |