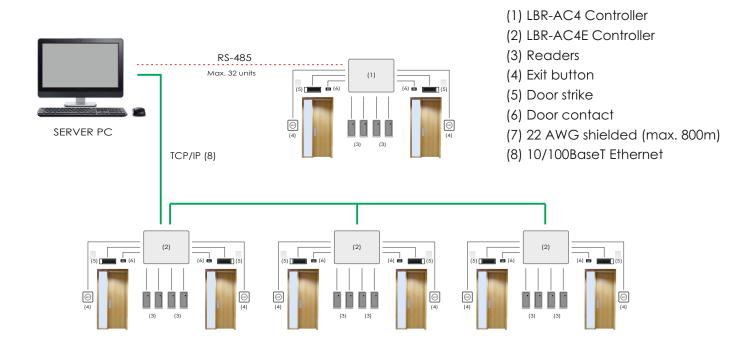

# Installation Diagram

LBR-AC4 system supports up to 512 doors which can meet requirements of all medium and high scale installations. Each controller can be monitor and controlled via central management software