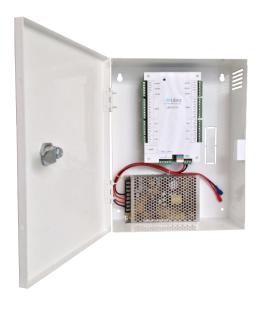

#### Product Brief -

LBR-AC4 is a high-capacity, scalable and reliable access controller that has the advantages of central control, configuration and online event reporting, the unit can be configured two doors with IN - OUT readers or four doors with IN readers.

# Technical Specifications -

| Model                 | LBR-AC4E                           |
|-----------------------|------------------------------------|
| Cardholder capacity   | 52,000                             |
| Event buffer          | 100,000 Event with date&time stamp |
| Reader number         | 4 wiegand compatible               |
| Door number           | 1,2,3 or 4                         |
| Inputs                | 8 programmable                     |
| Outputs               | 8 programmable NO/NC (3A @ 30Vdc)  |
| Time zones            | 128                                |
| Operation modes       | standalone or networked            |
| Communication         | RS-232,RS-485 (32 units)           |
| Power consumption     | 6W @12 VDC                         |
| Dimensions (HxWxD)    | 330x260x93 mm                      |
| Operating environment | -5°C - +50°C / 95% RH              |